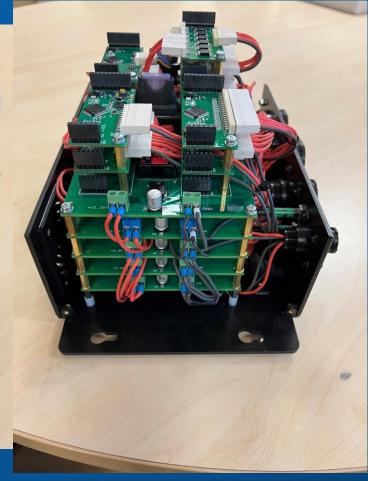

## Bespoke developed HTC-S Controller to enable accurate control of the following:

16 PMW or DC Solenoid control
16 Channel Data capture capability
A total of precision 51 Flow Control valves to divert fluid – Input/Flush/Gauge
Input and Output Flow Meters
Dual Thermocouple for stable temperature control

The HT-Multi Sol machine was designed on our original VBT chassis. Whilst keeping many of the tried and tested features, a whole lot more was added to accomplish this ground breaking 'End of Line' OEM specification 16 Port solenoid test machine.