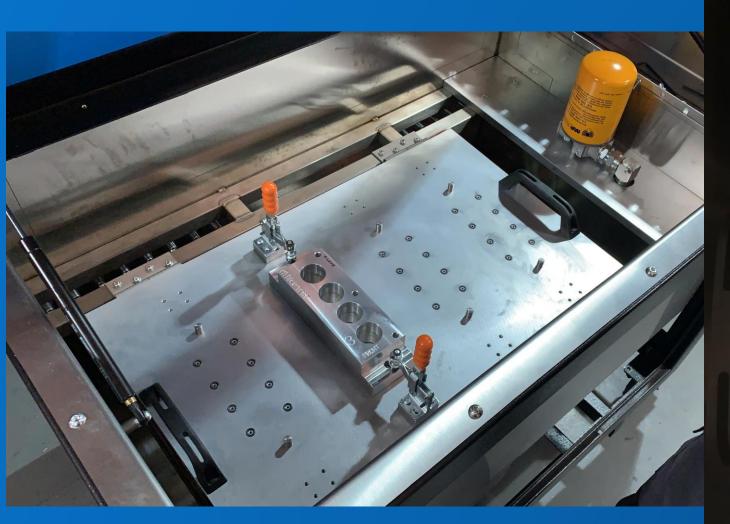

## HT-MULTI-SOL Solenoid & Accumulator test machine

## Automated testing with clamping system and detailed Pass/Fail Software

16 x **Solenoids** tested simultaneously or 4 x **Stop/Start Accumulators** tested simultaneously

The HT-Multi Sol machine was designed on our original VBT chassis. Whilst keeping many of the tried and tested features, a whole lot more was added to accomplish this ground breaking 'End of Line' OEM specification 16 Port solenoid test machine.