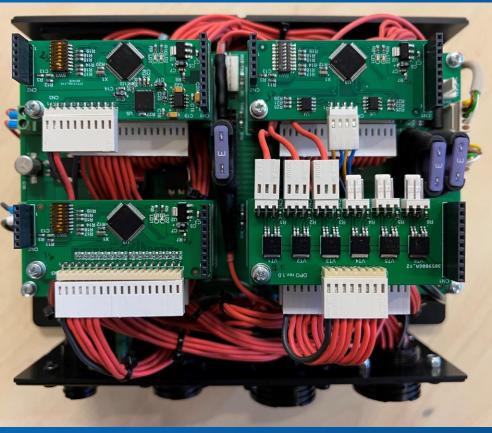

## Bespoke developed HTC-S Controller to enable accurate control of the following:

16 PMW or DC Solenoid control
16 Channel Data capture capability
A total of precision 51 Flow Control valves to divert fluid – Input/Flush/Gauge
Input and Output Flow Meters
Dual Thermocouple for stable temperature control

The HT-Multi Sol machine was designed on our original VBT chassis. Whilst keeping many of the tried and tested features, a whole lot more was added to accomplish this ground breaking 'End of Line' OEM specification 16 Port solenoid test machine.