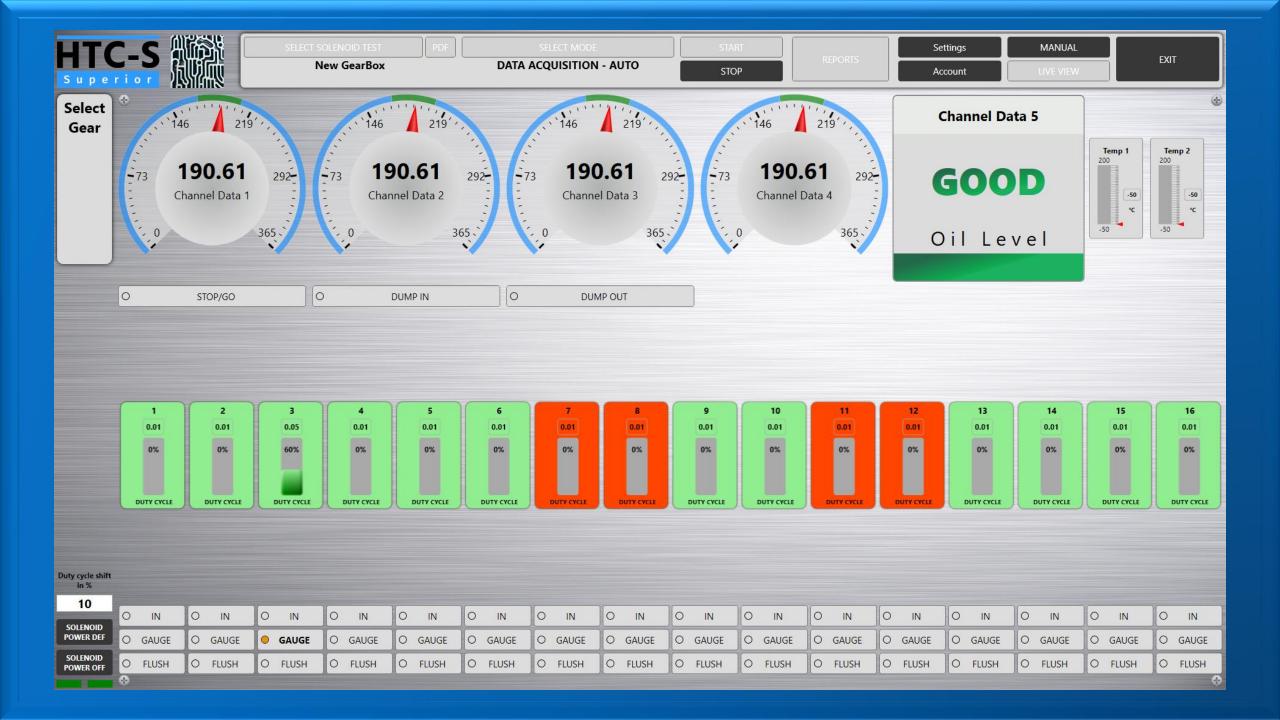

## Bespoke developed HTC-S Controller to enable accurate control of the following:

16 PMW or DC Solenoid control
16 Channel Data capture capability
A total of precision 51 Flow Control valves to divert fluid – Input/Flush/Gauge
Input and Output Flow Meters
Dual Thermocouple for stable temperature control