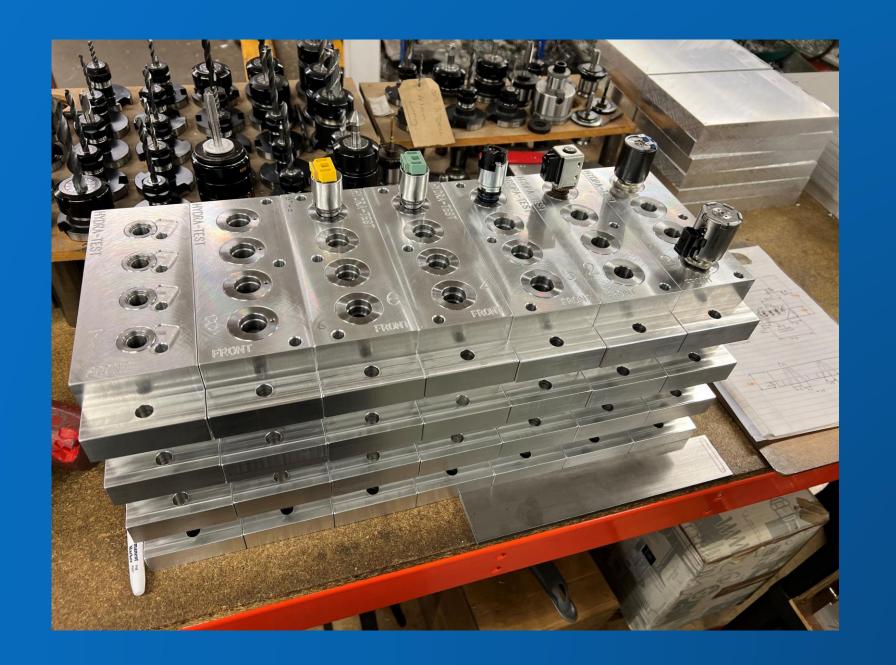

## HT-MULTI-SOL Solenoid & Accumulator test machine

## Automated testing with clamping system and detailed Pass/Fail Software

16 x **Solenoids** tested simultaneously or 4 x **Stop/Start Accumulators** tested simultaneously

## Bespoke developed HTC-S Controller to enable accurate control of the following:

16 PMW or DC Solenoid control
16 Channel Data capture capability
A total of precision 51 Flow Control valves to divert fluid – Input/Flush/Gauge
Input and Output Flow Meters
Dual Thermocouple for stable temperature control