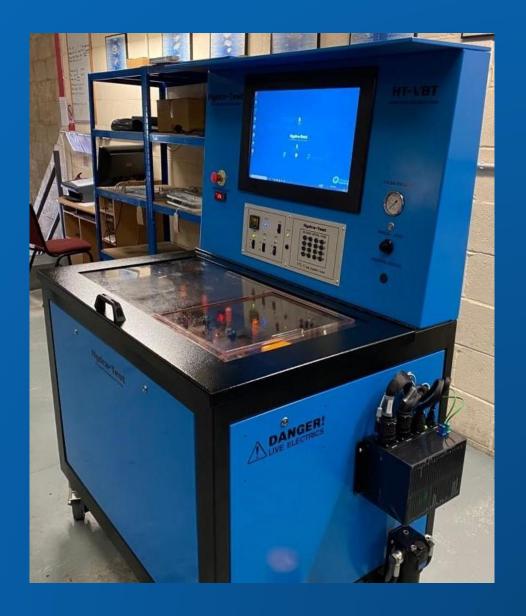

## HT-MULTI-SOL Solenoid & Accumulator test machine

## Automated testing with clamping system and detailed Pass/Fail Software

16 x **Solenoids** tested simultaneously or 4 x **Stop/Start Accumulators** tested simultaneously

The HT-Multi Sol machine was designed on our original VBT chassis. Whilst keeping many of the tried and tested features, a whole lot more was added to accomplish this ground breaking 'End of Line' OEM specification 16 Port solenoid test machine.