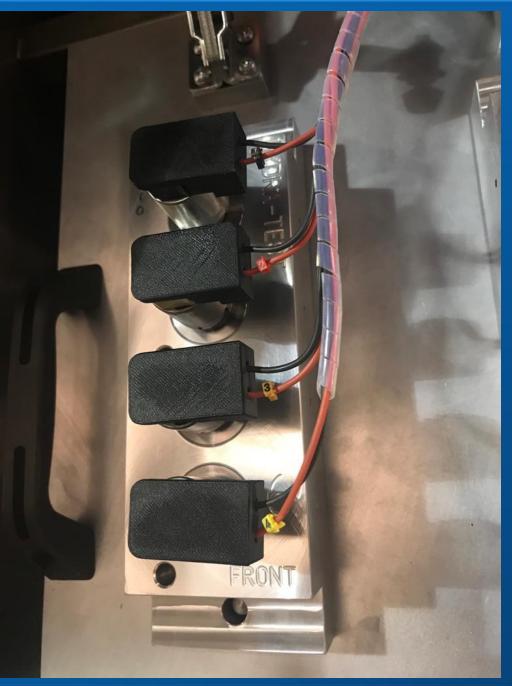

## HT-MULTI-SOL Solenoid & Accumulator test machine

## Automated testing with clamping system and detailed Pass/Fail Software

16 x **Solenoids** tested simultaneously or 4 x **Stop/Start Accumulators** tested simultaneously

## Bespoke developed HTC-S Controller to enable accurate control of the following:

16 PMW or DC Solenoid control
16 Channel Data capture capability
A total of precision 51 Flow Control valves to divert fluid – Input/Flush/Gauge
Input and Output Flow Meters
Dual Thermocouple for stable temperature control