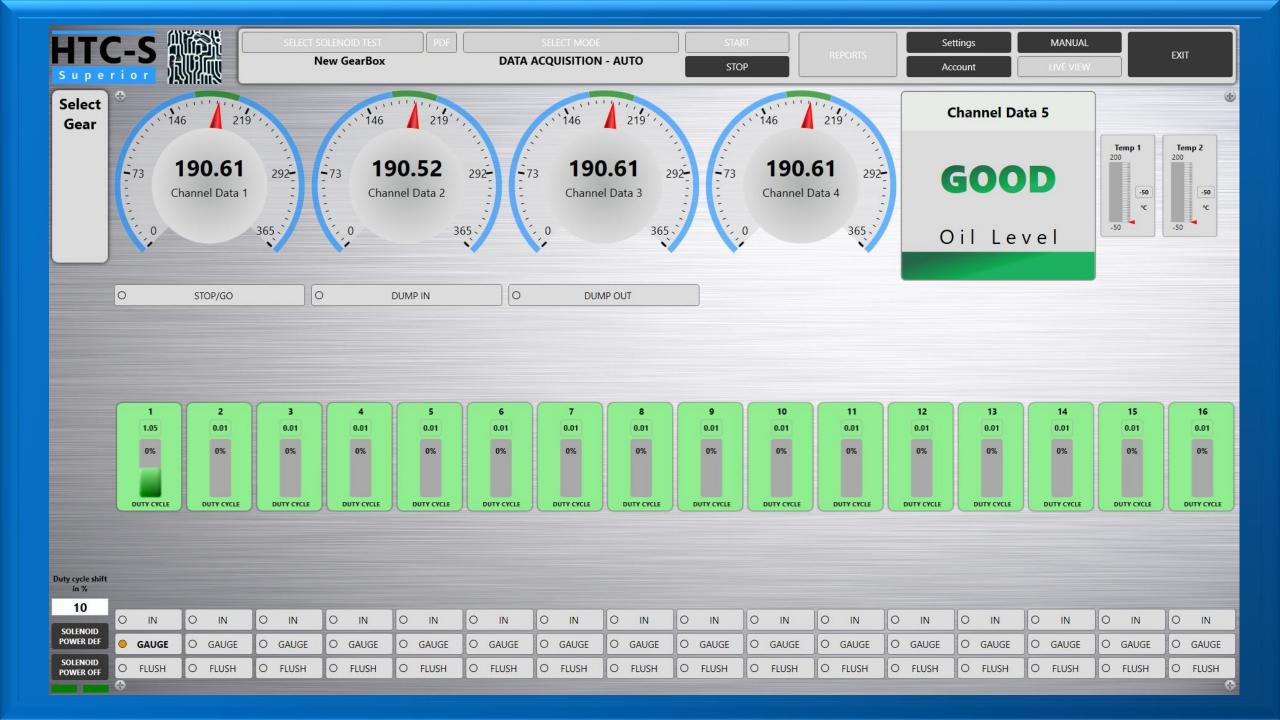

## Bespoke developed HTC-S Controller to enable accurate control of the following:

16 PMW or DC Solenoid control
16 Channel Data capture capability
A total of precision 51 Flow Control valves to divert fluid – Input/Flush/Gauge
Input and Output Flow Meters
Dual Thermocouple for stable temperature control