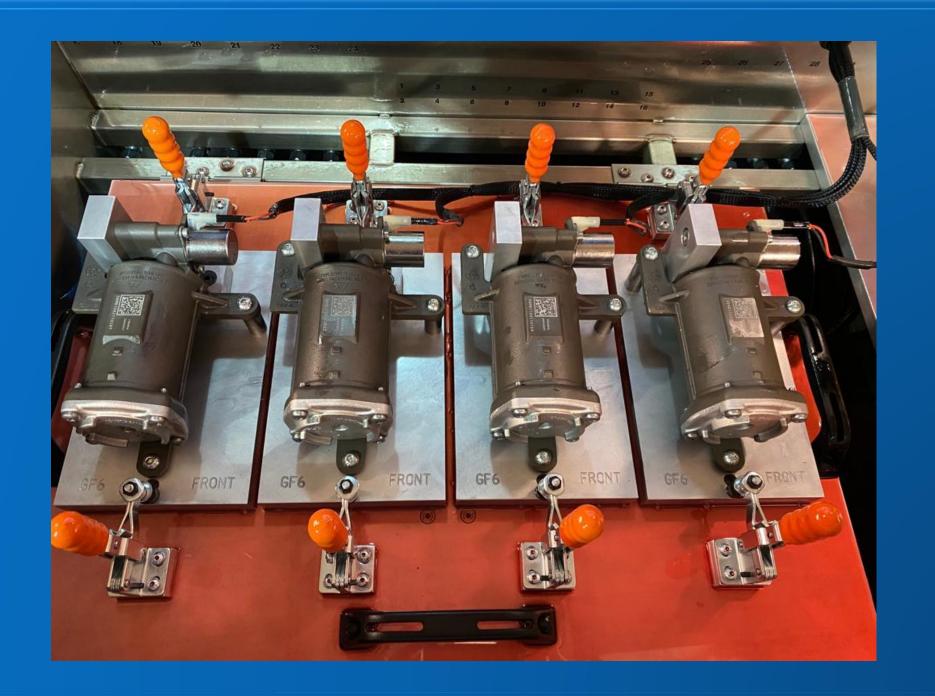

## Automated testing with clamping system and detailed Pass/Fail Software

16 x **Solenoids** tested simultaneously or 4 x **Stop/Start Accumulators** tested simultaneously