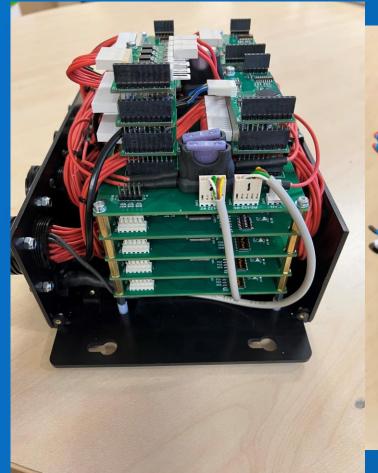

## Bespoke developed HTC-S Controller to enable accurate control of the following:

16 PMW or DC Solenoid control
16 Channel Data capture capability
A total of precision 51 Flow Control valves to divert fluid – Input/Flush/Gauge
Input and Output Flow Meters
Dual Thermocouple for stable temperature control

The HT-Multi Sol machine was designed on our original VBT chassis. Whilst keeping many of the tried and tested features, a whole lot more was added to accomplish this ground breaking 'End of Line' OEM specification 16 Port solenoid test machine.