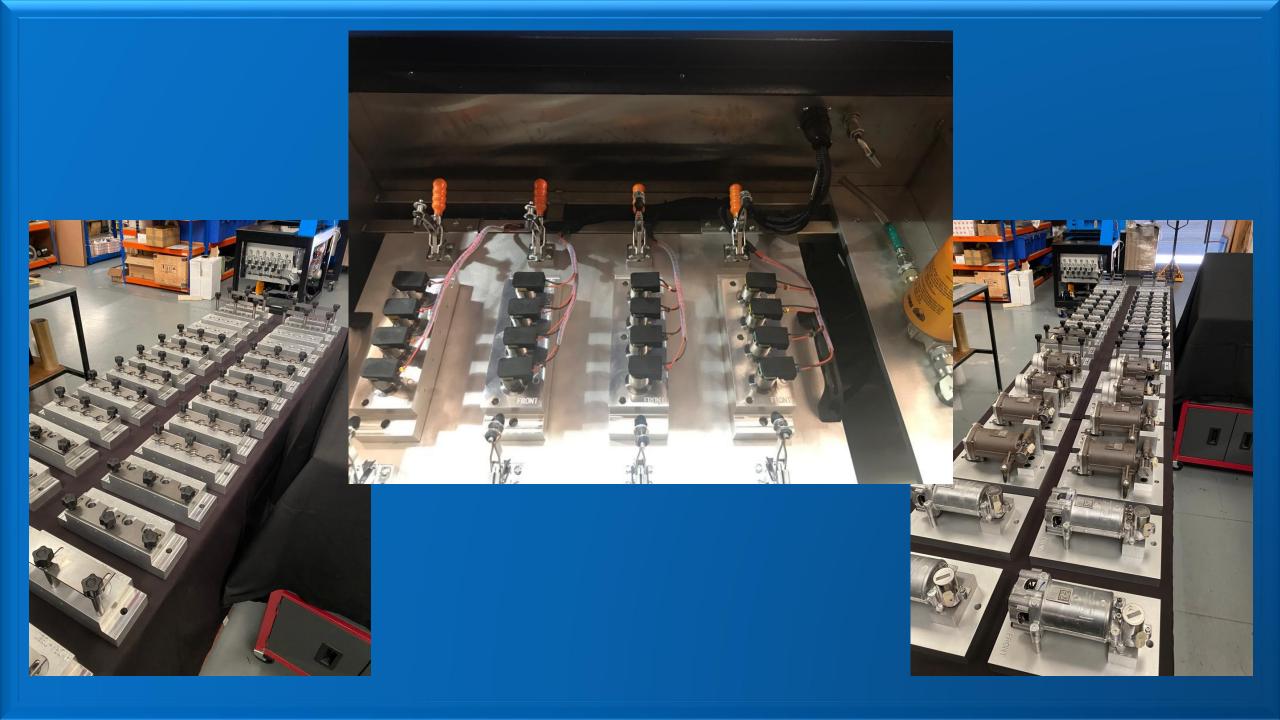

## Automated testing with clamping system and detailed Pass/Fail Software

16 x **Solenoids** tested simultaneously or 4 x **Stop/Start Accumulators** tested simultaneously

## Bespoke developed HTC-S Controller to enable accurate control of the following:

16 PMW or DC Solenoid control
16 Channel Data capture capability
A total of precision 51 Flow Control valves to divert fluid – Input/Flush/Gauge
Input and Output Flow Meters
Dual Thermocouple for stable temperature control