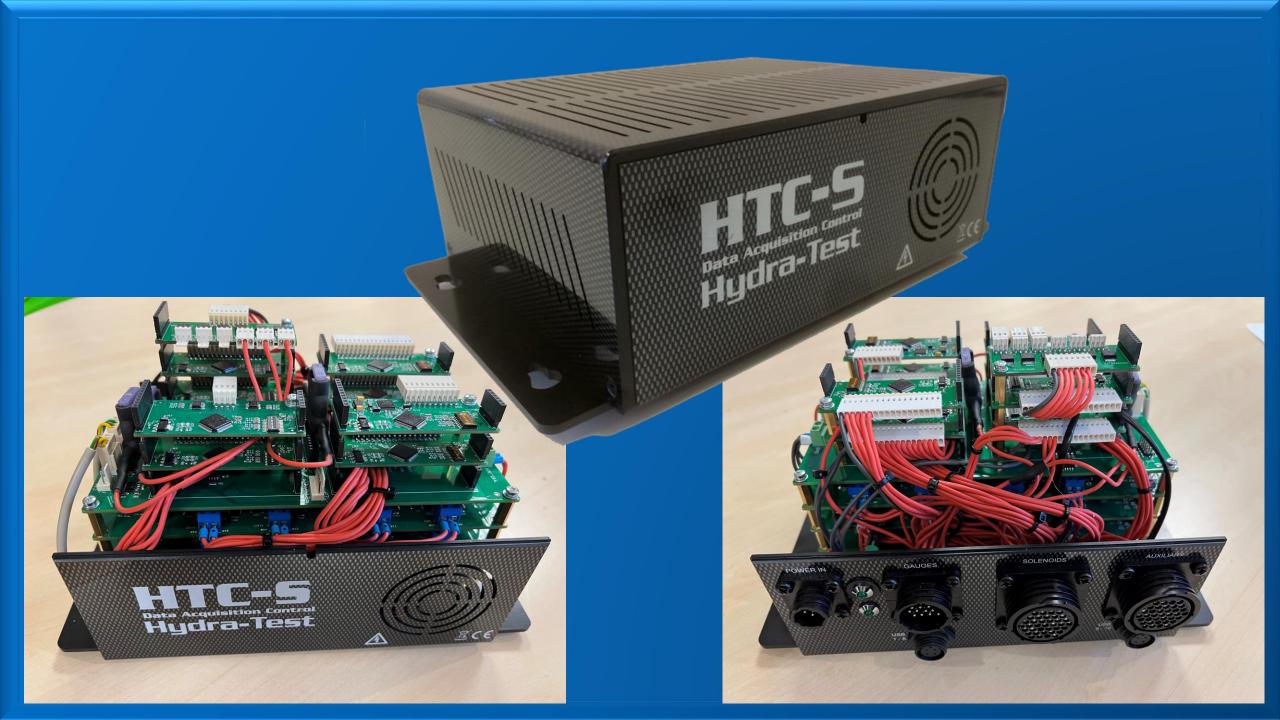

## Bespoke developed HTC-S Controller to enable accurate control of the following:

16 PMW or DC Solenoid control
16 Channel Data capture capability
A total of precision 51 Flow Control valves to divert fluid – Input/Flush/Gauge
Input and Output Flow Meters
Dual Thermocouple for stable temperature control

The HT-Multi Sol machine was designed on our original VBT chassis. Whilst keeping many of the tried and tested features, a whole lot more was added to accomplish this ground breaking 'End of Line' OEM specification 16 Port solenoid test machine.