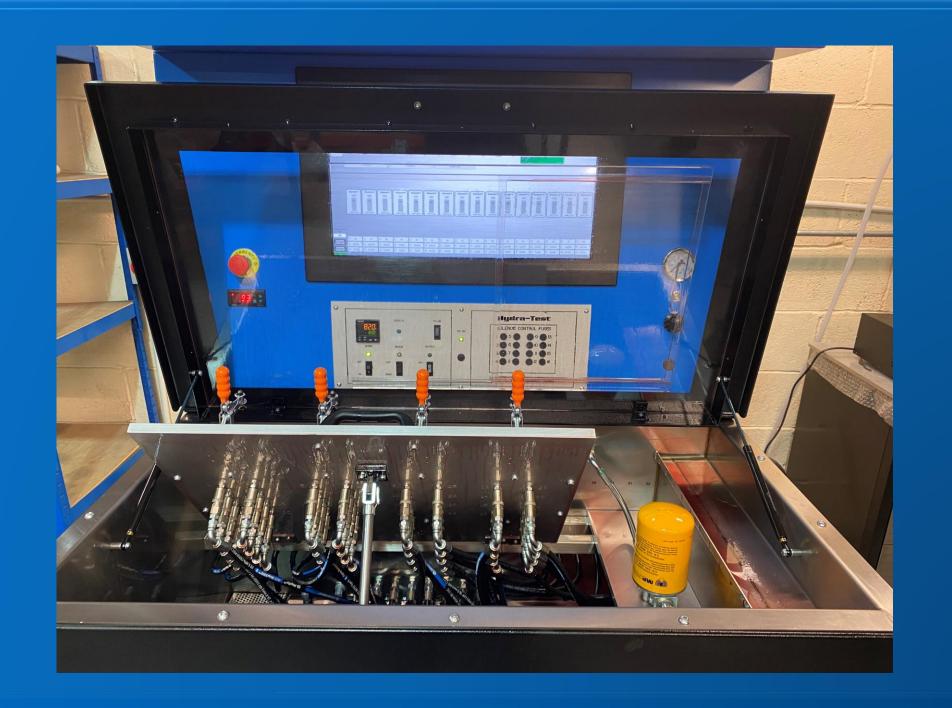

## Automated testing with clamping system and detailed Pass/Fail Software

16 x **Solenoids** tested simultaneously or 4 x **Stop/Start Accumulators** tested simultaneously

## Bespoke developed HTC-S Controller to enable accurate control of the following:

16 PMW or DC Solenoid control
16 Channel Data capture capability
A total of precision 51 Flow Control valves to divert fluid – Input/Flush/Gauge
Input and Output Flow Meters
Dual Thermocouple for stable temperature control