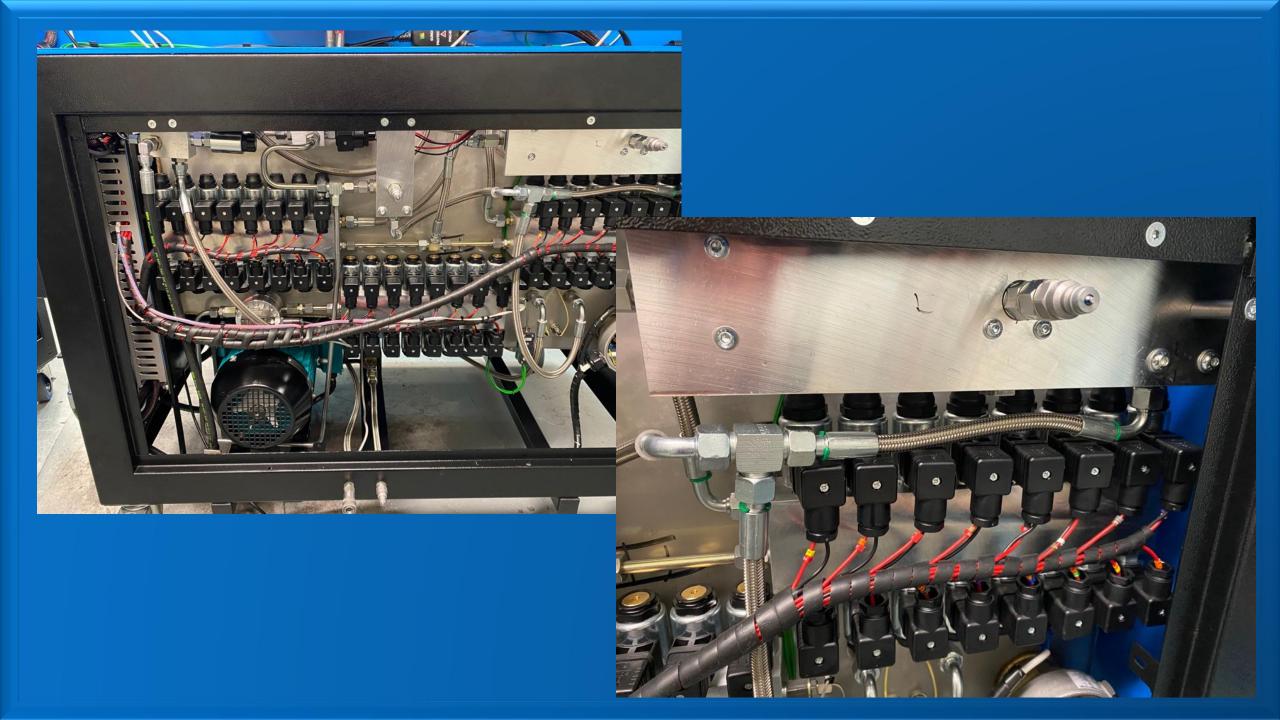

## Bespoke developed HTC-S Controller to enable accurate control of the following:

16 PMW or DC Solenoid control
16 Channel Data capture capability
A total of precision 51 Flow Control valves to divert fluid – Input/Flush/Gauge
Input and Output Flow Meters
Dual Thermocouple for stable temperature control

The HT-Multi Sol machine was designed on our original VBT chassis. Whilst keeping many of the tried and tested features, a whole lot more was added to accomplish this ground breaking 'End of Line' OEM specification 16 Port solenoid test machine.