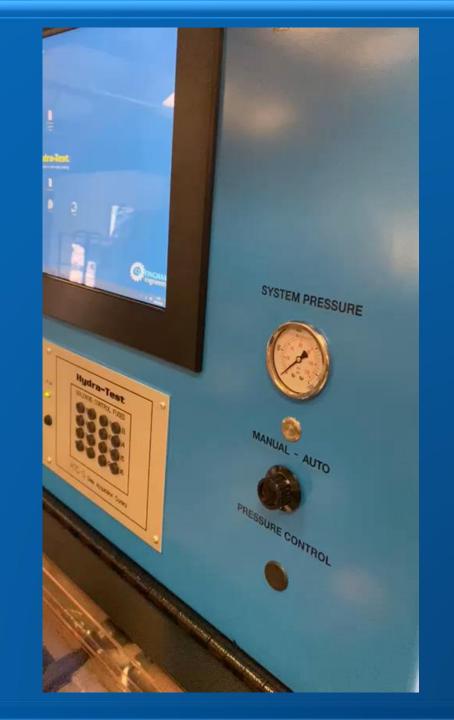

## Bespoke developed HTC-S Controller to enable accurate control of the following:

16 PMW or DC Solenoid control
16 Channel Data capture capability
A total of precision 51 Flow Control valves to divert fluid – Input/Flush/Gauge
Input and Output Flow Meters
Dual Thermocouple for stable temperature control