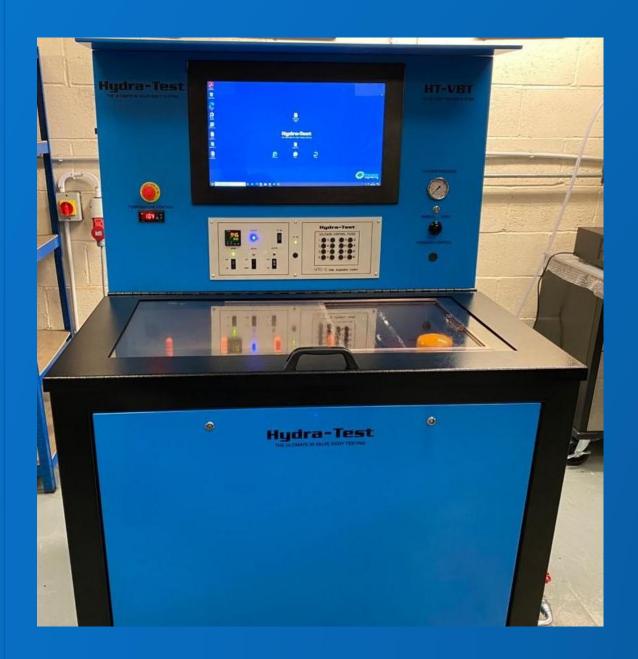

## HT-MULTI-SOL Solenoid & Accumulator test machine

## Automated testing with clamping system and detailed Pass/Fail Software

16 x **Solenoids** tested simultaneously or 4 x **Stop/Start Accumulators** tested simultaneously

The HT-Multi Sol machine was designed on our original VBT chassis. Whilst keeping many of the tried and tested features, a whole lot more was added to accomplish this ground breaking 'End of Line' OEM specification 16 Port solenoid test machine.