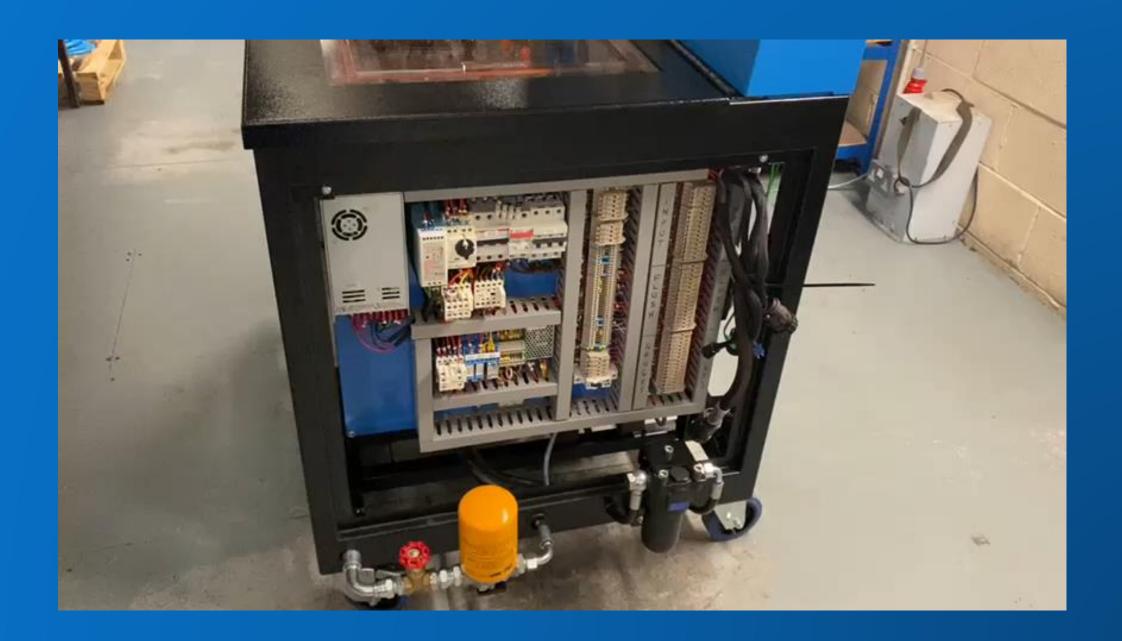

## Bespoke developed HTC-S Controller to enable accurate control of the following:

16 PMW or DC Solenoid control
16 Channel Data capture capability
A total of precision 51 Flow Control valves to divert fluid – Input/Flush/Gauge
Input and Output Flow Meters
Dual Thermocouple for stable temperature control

The HT-Multi Sol machine was designed on our original VBT chassis. Whilst keeping many of the tried and tested features, a whole lot more was added to accomplish this ground breaking 'End of Line' OEM specification 16 Port solenoid test machine.