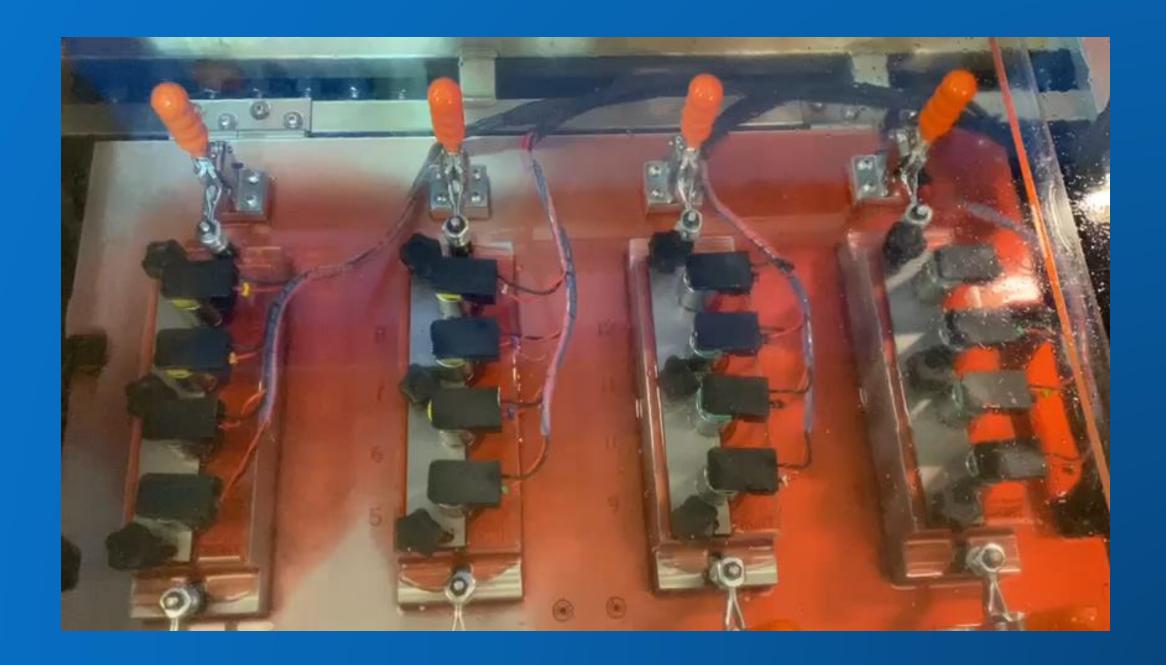

## HT-MULTI-SOL Solenoid & Accumulator test machine

## Automated testing with clamping system and detailed Pass/Fail Software

16 x **Solenoids** tested simultaneously or 4 x **Stop/Start Accumulators** tested simultaneously

## Bespoke developed HTC-S Controller to enable accurate control of the following:

16 PMW or DC Solenoid control
16 Channel Data capture capability
A total of precision 51 Flow Control valves to divert fluid – Input/Flush/Gauge
Input and Output Flow Meters
Dual Thermocouple for stable temperature control